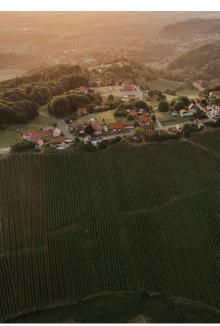

## WIELITSCHBERG

## **GEWÜRZTRAMINER**

| Vintage             | 2021                                                                                                                                                                                                                                                                              |  |
|---------------------|-----------------------------------------------------------------------------------------------------------------------------------------------------------------------------------------------------------------------------------------------------------------------------------|--|
| Grape Variety       | Gewürztraminer                                                                                                                                                                                                                                                                    |  |
| Appellation         | Cru wine Südsteiermark <sup>DAC</sup> , STK® Premier Cru (1STK®)                                                                                                                                                                                                                  |  |
| Terroir             | Clay and loam on coral limestone                                                                                                                                                                                                                                                  |  |
| Vinification        | After natural spontaneous fermentation 30 months on fine lees in old 600 lt barrels                                                                                                                                                                                               |  |
| Agriculture         | Bio Organic AT-BIO-402                                                                                                                                                                                                                                                            |  |
| Closure             | Glass cork (VinoLok)                                                                                                                                                                                                                                                              |  |
| Vine age            | 30 years                                                                                                                                                                                                                                                                          |  |
| Best time to drink  | Storage potential > 15 years                                                                                                                                                                                                                                                      |  |
| Food recommendation | Asian cuisine, mature cheese, foie gras                                                                                                                                                                                                                                           |  |
| Analytical data     | 13,5 % vol. 2,9 g/I RS dry 6,6 g/I tbS                                                                                                                                                                                                                                            |  |
| Wine description    | Loud and quiet simultaneously. The first impression is lush with classical rose petals, spices, and tropical fruit aromas. Followed by a sip-by-sip experience of ever-growing nuances, minerality, and complexity. Refreshingly dry, with precise acidity and a salty aftermath. |  |