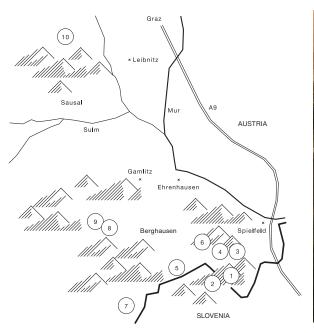

## **OVERVIEW SINGLE VINEYARDS**

STK® Premier Cru STK

- 1.1 Zieregg
- 1.2 Zieregg Kår
- 1.3 Zieregg Kapelle
- 1.4 Zieregg Steilriegel
- 2 Ciringa
- 3 Grassnitzberg Riff
- Wielitschberg
- Sulz
- Ottenberg
- Rossberg K
- Steinbach Fürst
- Sernau König
- Hochkittenberg