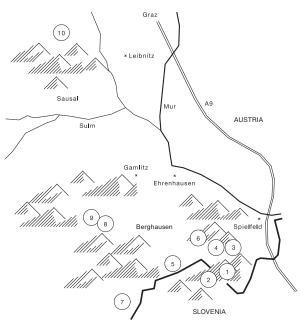

## **OVERVIEW SINGLE VINEYARDS**

STK® Grand Cru

- 1.1 Zieregg
- 1.2 Zieregg Kår
- 00
- 1.3 Zieregg Kapelle
- 1.4 Zieregg Steilriegel
- 2 Ciringa
- 3 Grassnitzberg Riff
- 4 Wielitschberg
- 5 Sulz
- 6 Ottenberg
- Rossberg K
- 8 Steinbach Fürst
- 9 Sernau König
- 10 Hochkittenberg