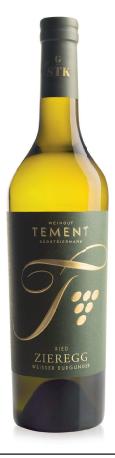

**RIED** 

## **ZIEREGG**

## WEISSER BURGUNDER

| Vintage             | 2018                                                                                                                                                                                                                |  |
|---------------------|---------------------------------------------------------------------------------------------------------------------------------------------------------------------------------------------------------------------|--|
| Grape Variety       | Weißburgunder                                                                                                                                                                                                       |  |
| Appellation         | Cru wine Südsteiermark <sup>DAC</sup> , STK® Grand Cru (GSTK®)                                                                                                                                                      |  |
| Terroir             | Shell limestone, marl and cambisol soil                                                                                                                                                                             |  |
| Vinification        | After natural spontaneous fermentation 24 months on the lees in neutral oak casks, bottled unfiltered                                                                                                               |  |
| Agriculture         | Bio Organic AT-BIO-402                                                                                                                                                                                              |  |
| Closure             | Glaskork (VinoLok)                                                                                                                                                                                                  |  |
| Vine age            | 40 years                                                                                                                                                                                                            |  |
| Best time to drink  | 2025 - 2040                                                                                                                                                                                                         |  |
| Food recommendation | Great with fried dishes, steaks and pasta                                                                                                                                                                           |  |
| Analytical data     | 13,0 % vol. 1,7 g/I RS dry 7 g/I tbS                                                                                                                                                                                |  |
| Wine description    | Elegant Pinot blanc of our best single-vineyard Zieregg. Very complex wine with intense notes of grapefruit and quince. Tight structure on the palate, great wine. We recommend to decant 1-2 hours before serving. |  |